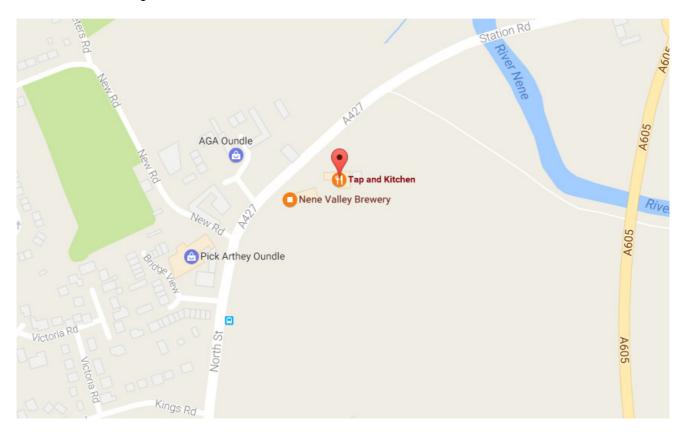

## Restaurant & Bar FAQs

Tap & Kitchen Oundle Wharf Station Road Oundle Northants PE8 4DE / 01832 275 069

info@tapandkitchen.com / www.tapandkitchen.com

Social Media: @tapandkitchen

| Seated Capacity    | 90  | Air Conditioned         | Yes                      |
|--------------------|-----|-------------------------|--------------------------|
| Standing Reception | 140 | Heated                  | Yes                      |
| River Terrace      | 90  | WiFi                    | Yes                      |
| Terrace Pad        | 40  | Licensed Bar            | Yes – 18 Taps            |
| Bar Seated         | 28  | Outside Kitchen         | Yes (summer)             |
| Bar Standing       | 40  | Card Payment Facilities | Yes Includes contactless |
| Parking            | Yes | Music System            | Yes – Sonos Background   |
| Disabled Access    | Yes | Live Music              | Yes Fully Licensed       |